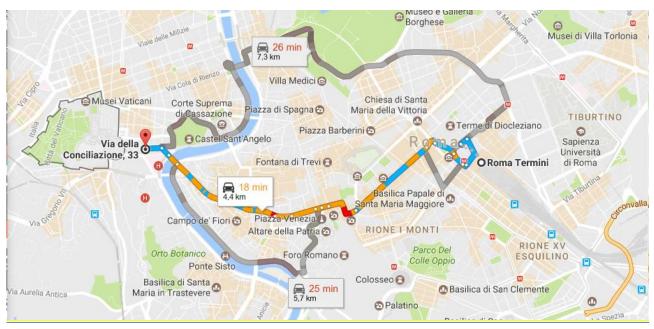

# HOW TO REACH THE HOTEL COLUMBUS FROM ROMA TERMINI RAILWAY STATION

By taxi: approximately 18 minutes.