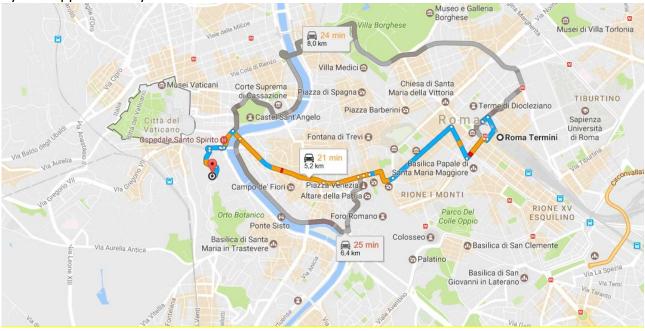

# HOW TO REACH THE MEETING VENUE FROM ROMA TERMINI RAILWAY STATION

By taxi: approximately 15 minutes.