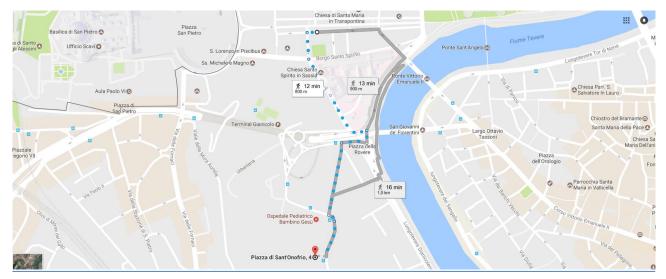

# HOW TO REACH THE MEETING VENUE FROM ROMA TERMINI RAILWAY STATION

By taxi: approximately 15 minutes.

# HOW TO REACH THE MEETING VENUE FROM ROMA TERMINI RAILWAY STATION THROUGH PUBLIC TRANSPORTATION

- Take the bus number 64 (P.za Stazione S. Pietro FL) for 14 stops from Rome Termini to LGT Sassia/s. Spirito (H)
- Walk for abut 9 minutes (55° mt) until Piazza di Sant'Onofrio, 4