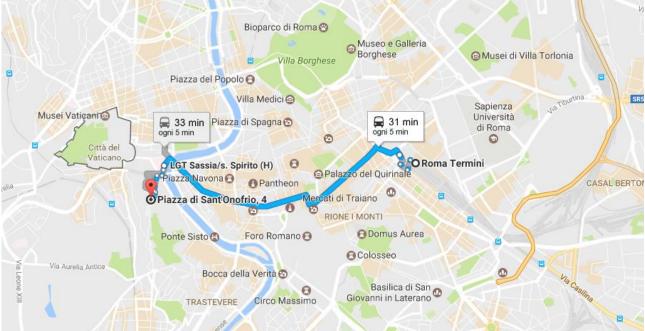

# HOW TO REACH THE MEETING VENUE FROM ROMA TERMINI RAILWAY STATION

By taxi: approximately 15 minutes.

# HOW TO REACH THE MEETING VENUE FROM ROMA TERMINI RAILWAY STATION THROUGH PUBLIC TRANSPORTATION

- Take the bus number 64 (P.za Stazione S. Pietro FL) for 14 stops from Rome Termini to LGT Sassia/s. Spirito (H)
- Walk for abut 9 minutes (55° mt) until Piazza di Sant'Onofrio, 4