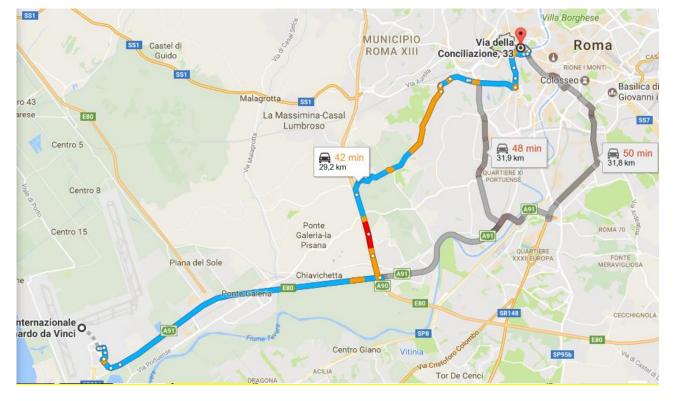

# HOW TO REACH THE HOTEL COLUMBUS FROM THE INTERNATIONAL AIRPORT ROME FIUMICINO

By taxi: approximately 40 minutes.

# HOW TO REACH THE MEETING VENUE FROM THE INTERNATIONAL AIRPORT ROME FIUMICINO

By taxi: approximately 40 minutes.

**TEDDY Network is coordinated by:**