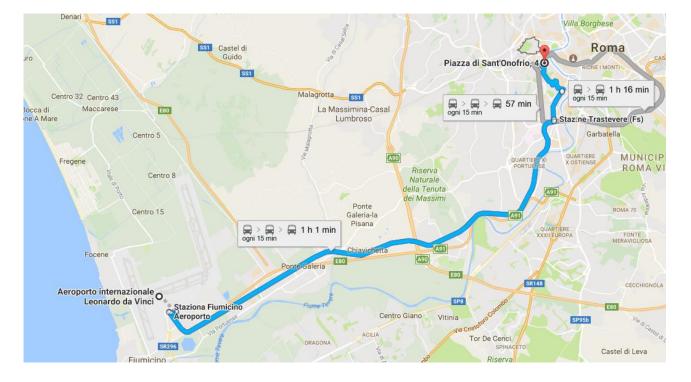

# HOW TO REACH THE MEETING VENUE FROM THE INTERNATIONAL AIRPORT ROME FIUMICINO

By taxi: approximately 40 minutes.

**TEDDY Network is coordinated by:**